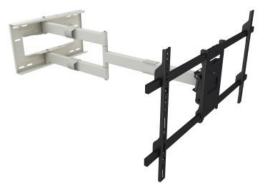

## M Universal Long Reach Arm HD 1010mm Single White

Article: 7 350 073 736 874

M Universal Long Reach Arm HD 1010mm Single White -Wall mount for LCD / LED panel - screen size: 42" - 75" -VESA: 100x100 - 800x400mm - max load: 40kg - white

## M Universal Long Reach Arm 1010mm HD Single White

7 350 073 736 874 Article No: For screen size: 42-75" **VESA** standard: 100x100,200x100,100x200,200x200, 400x200,400x400,600x400,800x400 mm Tilt: -5° ~ +10° Swivel: +90° ~ -90° +5° ~ -5° Screen Leve: Distance to wall: 83 -1010 mm Max load: 40 kg Net weight: 12.7 kg 1010x830x407 mm (W\*H\*D) Size in mm: Colour: White Warranty: 5 years